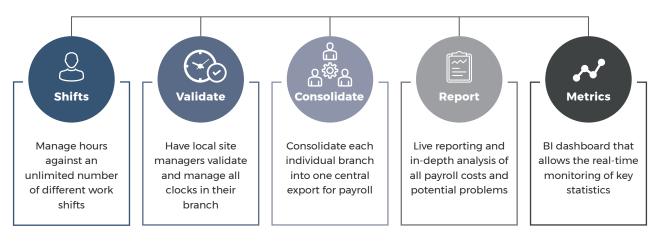

## SmartTime provides tools for:

- Tracking time and attendance
- Managing shifts and leave
- · Scheduling so you're covered when you need it
- Analysing and reporting on your labour force

These tools, backed by our unrivalled support and expertise, will transform how you track time and attendance, and what it means to your business.